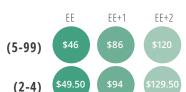

**ZIP Code Regions** 

Region 1:

This region includes ZIP Codes: 100–102

(5-99) EE EE+1 EE+2 \$127

\$60.50 \$115

\$115 \$16

\$67 \$12

\$187.50

\$77

\$147

\$214

Underwritten by Premier Carriers

| △ DELTA DENTAL |  |
|----------------|--|
|                |  |
| Dental         |  |

**YSP** VISION

Vision

<sup>1</sup> Rates may vary based on employer rating region, size, and industry code, and are effective January 1, 2023 through December 31, 2023. While the information and rates provided in this guide are believed