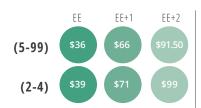

### **ZIP Code Regions**

**Region 2:** 103-119, 124 (Orange), 125 (Orange, Putnam), 127 (Orange)

\$57.50

0 \$109.50

\$158

\$66 \$126.50

\$183.50

\$76

\$144

\$210

Underwritten by Premier Carriers

| △ DELTA DENTAL | <b>YSP</b> VISION. | บกํบํ๓ํ |
|----------------|--------------------|---------|
| Dental         | Vision             | Life    |
| Dental         | Vision             |         |