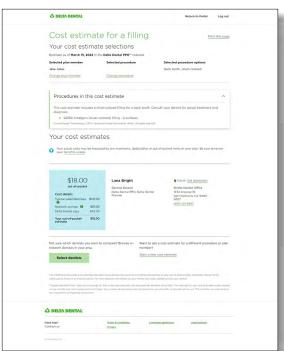

Estimate costs

Surprises are for parties, not dental costs

No one should experience sticker shock after receiving dental care — that's why Delta Dental created a tool that allows members to estimate the cost of their visit before they see the dentist.

The Cost Estimator shows the projected cost of an entire dentist visit, rather than just a single procedure, which can help members plan dental treatment with more confidence.

Members can use this tool to select multiple dentists, both in and out of network, to compare costs and look for savings.

## By asking guiding questions, the tool offers:

- A cost estimate for a dentist visit based on current eligibility for various procedures like checkups, fillings and crowns
- A snapshot of typical submitted fees, the member's typical costs and potential network savings