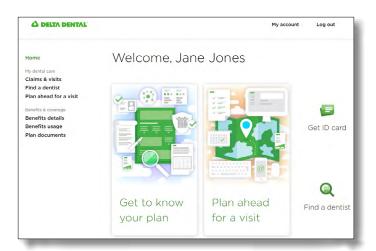

Help your members plan dental treatment with confidence! Here's how to get started!

It's easy to use! Members simply log in at **deltadentalins.com** and click **Plan ahead for a visit** to get started.